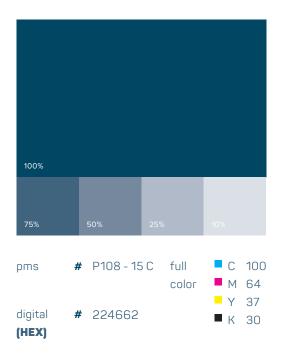

## **Colour** composition

These colours originate from the corporate identity of Energie Consult Holland B.V. and have formed the basis for the use of colour in the certification marks. The colour of the texts and the circles is derived from this; it is shown in 80% blue.

#### Colour specifications

| Red     | Blue    |
|---------|---------|
| 1. 100% | 2. 100% |
|         | 3. 100% |