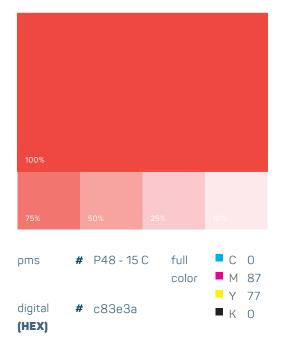

## **Colour** composition

These colours originate from the corporate identity of Energie Consult Holland B.V. and have formed the basis for the use of colour in the certification marks. The colour of the texts and the circles is derived from this; it is shown in 80% blue.

#### Colour specifications

| Red     | Blue    |
|---------|---------|
| 1. 100% | 2. 100% |
|         | 3. 100% |